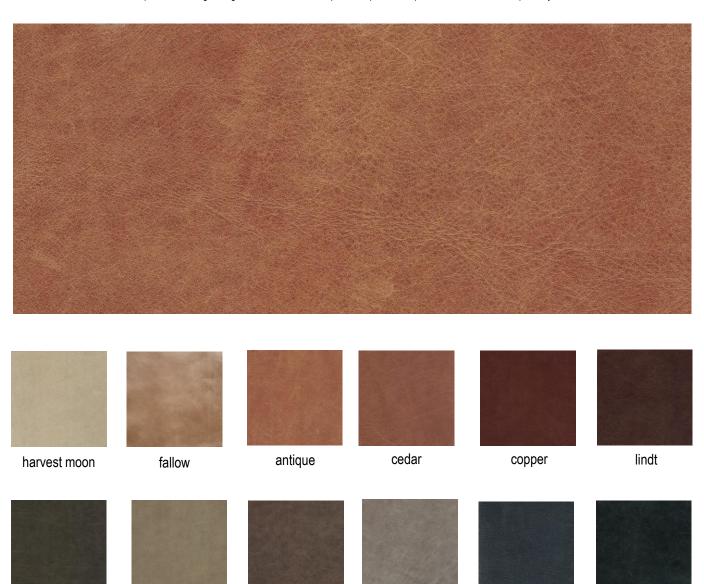

### WAX/OIL PULL UP ANILINE

UPHOLSTERY

MARINE

HEIRLOOM is a very high quality pure aniline from Italy. This leather is a wax/oil type leather and has a pull up effect. Being a pure aniline, the skin surface has not been touched or buffed in any way and the colour will not be even as the skin has absorbed in the colour naturally.

## **HEIRLOOM**

urban rhythm

into the woods

\*\*please use images as guides, for true reference please request a sample or contact one of our reps today\*\*.

mother earth

riverstone

royale

graphite