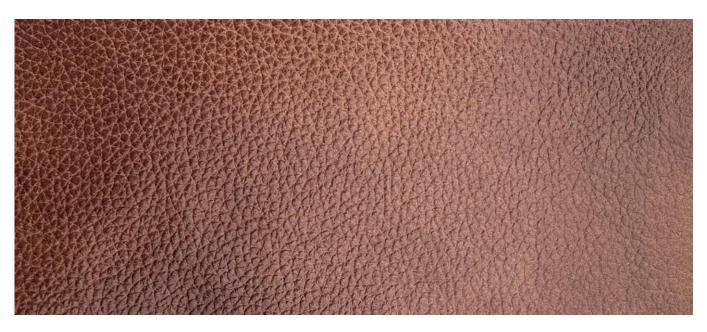

## **PLUSH CORRECTED GRAIN**

MARINE

PLUSH is a high quality hard wearing two-toned corrected grain leather. With a high cutting yield and soft touch, our Plush range is perfect for high traffic areas for both commercial and residential projects.

## **TECHNICAL SPECIFICATIONS:**

| Туре                                  | Corrected Grain            |
|---------------------------------------|----------------------------|
| Size                                  | 4.5 - 5.0sqm approximately |
| Thickness                             | 1.2 - 1.4mm                |
| Country of origin                     | Italy                      |
| Application                           | Commercial, Residential    |
|                                       | + Internal Marine          |
| Horizontal burn test, wall + elevator | AS/NZS 3837                |
| Soft furnishings burn test            | AS.1530.30                 |
| Internal marine                       | IMO 652                    |
| ANT VAL AND AN ANTAL ANTAL            |                            |