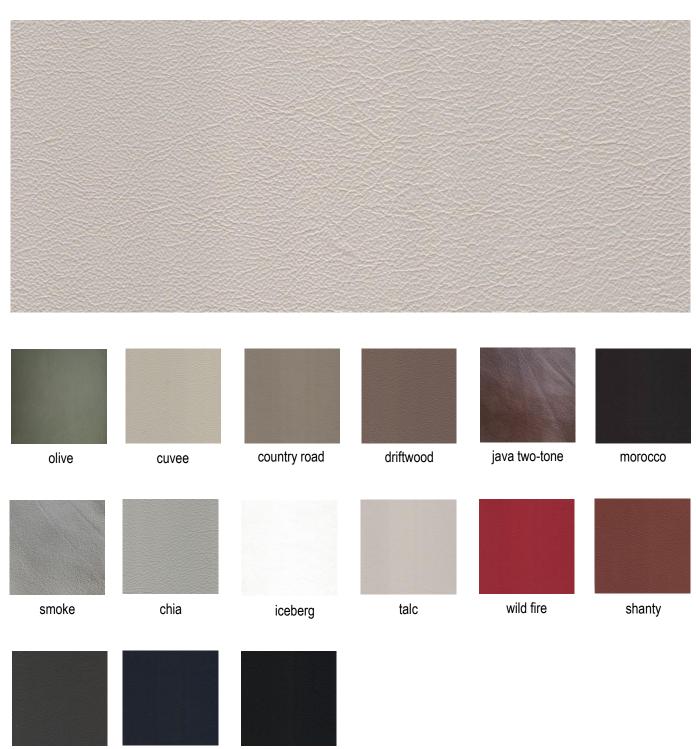

## **AERO**

## PIGMENTED LIGHTLY BUFFED ENHANCED GRAIN

AERO is a soft yet hard wearing Italian leather with slight correction to replicate full grain. With a high cutting yield and soft touch, our Aero range is perfect for high traffic areas for both commercial and residential projects.

## **TECHNICAL SPECIFICATIONS:**

Horizontal burn test, wall + elevator

Type Pigmented Lightly Buffed Enhanced Grain

Size 4.5 - 5.0sqm approximately

Thickness 1.1 - 1.3mm

Country of origin Italy

Application Commercial, Residential

(02) 4872 2252

www.eccolt.com.au www.leatheritalia.com.au

phantom

maldives

black magic

\*\*please use images as guides, for true reference please request a sample or contact one of our reps today\*\*.